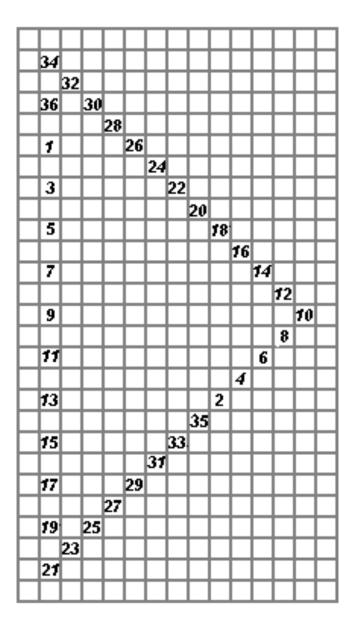

## **Rhodes Triangle**

Two triangles for twice the fun!

Bring your needle up in 1, down in 2, up in 3, etc and watch how the pattern is formed. Cool, isn't it?

Diagrams & Directions © Carol Storie

| 34 | Н  | 36 | Н  | 1  | Н  | 3  | Н  | 5  | Н  | 7  | Н  | 9  | Н | 11 | Н | 13 | Н  | 15 | Н  | 17 | Н  | 19       | Н        | 21 |
|----|----|----|----|----|----|----|----|----|----|----|----|----|---|----|---|----|----|----|----|----|----|----------|----------|----|
|    | 32 | -  |    | Ė  |    | Ē  |    | Ē  |    | Ė  |    | Ť  |   |    |   | Ë  |    |    |    |    |    | -        | 23       |    |
|    |    | 30 |    |    |    |    |    |    |    |    |    |    |   |    |   |    |    |    |    |    |    | 25       |          |    |
|    |    |    | 28 |    |    |    |    |    |    |    |    |    |   |    |   |    |    |    |    |    | 27 |          |          |    |
|    |    |    |    | 26 |    |    |    |    |    |    |    |    |   |    |   |    |    |    |    | 29 |    |          |          |    |
|    | П  | П  | П  |    | 24 | П  | Г  |    |    |    | П  |    |   | П  |   |    | П  |    | 31 | П  | Г  |          |          | Г  |
|    | П  | П  | П  | Г  | Г  | 22 | Г  | П  | П  | Г  | П  | П  | Г | П  |   | П  | П  | 33 | П  | П  | Г  | П        | П        | Г  |
|    | П  | П  | П  | П  | Г  | Г  | 20 |    | П  | Г  | П  |    | П | П  |   |    | 35 |    | П  | П  | Г  |          | П        | Г  |
|    |    |    | П  | П  | Г  | Г  | П  | 18 |    | Г  |    | П  | П | П  |   | 2  |    | П  | П  |    | Г  | П        | П        | Г  |
|    | П  | П  | П  | Г  | Г  | Г  |    | _  | 16 | Г  | П  |    | Г | П  | 4 |    | П  |    | Г  | П  | Г  |          | П        | Г  |
|    | Г  | Г  | П  | Г  | Г  | Г  | Г  | П  | П  | 14 | Г  | П  | П | 6  |   | П  | Г  |    | Г  | П  | Г  | П        | П        | Г  |
|    |    |    |    | Г  | Г  | П  |    |    |    | П  | 12 |    | 8 | П  |   |    |    |    | П  |    | Г  |          | П        | Г  |
|    |    |    |    |    |    |    |    |    |    |    | =  | 10 |   | П  |   |    |    |    |    |    |    |          | П        | Г  |
|    |    |    | Н  |    |    |    |    |    | -  |    |    |    |   | Н  |   |    |    |    |    |    |    | $\vdash$ | $\vdash$ |    |